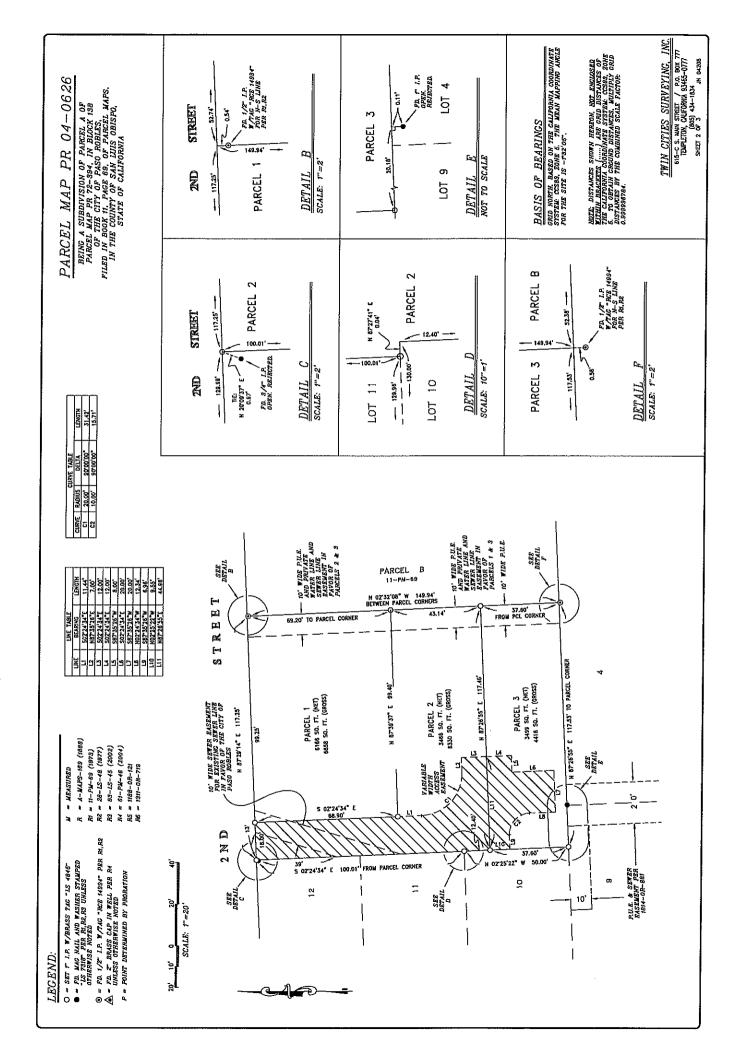

#### DATE: October 18, 2005

- **Needs**: That the City Council consider steps toward finalizing development plans for a residential development and subdivision, including authorizing the approval of the annexation of Parcel 2 and 3 of Parcel Map 04-0626 into the existing Community Facilities District (CFD) No. 2005-1 for Public Services.
- **Facts:** 1. Applicants Brian and Susan Bailey have requested that Parcel Map PR 04-0626 be accepted by the City for recordation. PR 04-0626 is located at 535 2<sup>nd</sup> Street.
  - 2. The owners of the above property were required to annex to the Community Facilities District as a condition of approval of Tentative Parcel Map PR 04-0626.
  - 3. Resolution No. 05-063 adopted by City Council on April 5, 2005, authorizes the City to annex to CFD 2005-1, properties which will be assessed only for eligible public services, without further public hearings or formal elections upon receipt of written consent from the owners.
  - 4. The owners of each parcel or parcels have given consent and approval that such parcel or parcels be annexed to CFD No. 2005-1. The owners have agreed and intend that such consent and approval constitutes election to annex to CFD No. 2005-1 and approval of the authorization for the levy of the Special Tax within the property. (see Exhibit A)

WHEREAS, the parcel map allows for the creation of three (3) parcels on a 0.40 acre lot; and

WHEREAS, all conditions of approval for this subdivision have been satisfied by the subdivider; and

WHEREAS, City staff has reviewed the final parcel map and finds it to be in substantial conformance with the approved tentative map and technically correct.