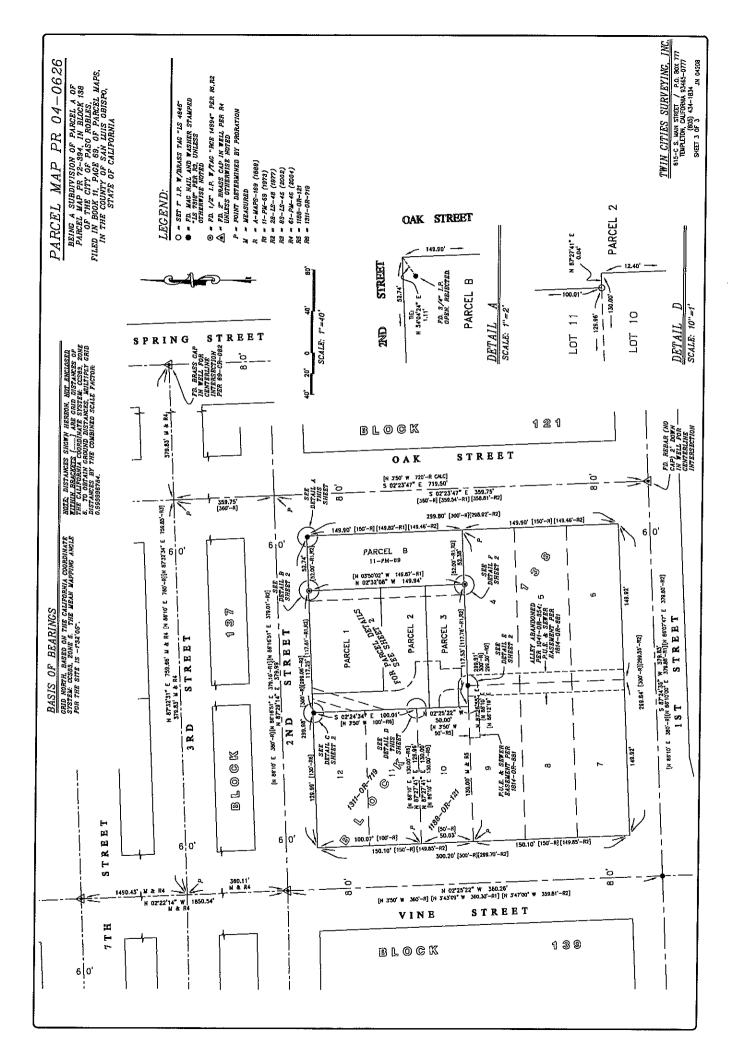

#### DATE: October 18, 2005

- **Needs**: That the City Council consider steps toward finalizing development plans for a residential development and subdivision, including authorizing the approval of the annexation of Parcel 2 and 3 of Parcel Map 04-0626 into the existing Community Facilities District (CFD) No. 2005-1 for Public Services.
- **Facts:** 1. Applicants Brian and Susan Bailey have requested that Parcel Map PR 04-0626 be accepted by the City for recordation. PR 04-0626 is located at 535 2<sup>nd</sup> Street.
  - 2. The owners of the above property were required to annex to the Community Facilities District as a condition of approval of Tentative Parcel Map PR 04-0626.
  - 3. Resolution No. 05-063 adopted by City Council on April 5, 2005, authorizes the City to annex to CFD 2005-1, properties which will be assessed only for eligible public services, without further public hearings or formal elections upon receipt of written consent from the owners.
  - 4. The owners of each parcel or parcels have given consent and approval that such parcel or parcels be annexed to CFD No. 2005-1. The owners have agreed and intend that such consent and approval constitutes election to annex to CFD No. 2005-1 and approval of the authorization for the levy of the Special Tax within the property. (see Exhibit A)

WHEREAS, the parcel map allows for the creation of three (3) parcels on a 0.40 acre lot; and

WHEREAS, all conditions of approval for this subdivision have been satisfied by the subdivider; and

WHEREAS, City staff has reviewed the final parcel map and finds it to be in substantial conformance with the approved tentative map and technically correct.