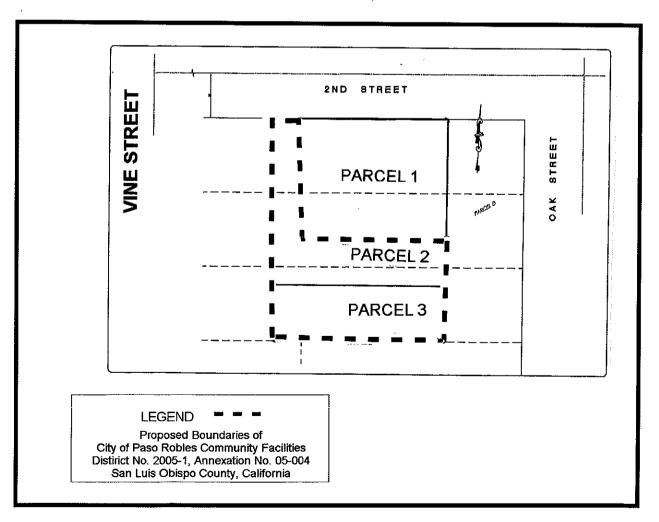

### ANNEXATION No. 05-004

Parcel 2 and Parcel 3 of Parcel Map No. PR 04-0626 in the City of Paso Robles, County of San Luis Obispo, State of California, according to map recorded \_\_\_\_\_\_ in Book \_\_\_\_\_\_, Pages \_\_\_\_\_\_ of Parcel Maps.

Names of the owners of the Annexed Property: Brian B. Bailey and Susan D. Bailey, husband and wife as joint tenants

CITY OF PASO ROBLES COMMUNITY FACILITIES DISTRICT NO. 2005-1 (PUBLIC SERVICES)